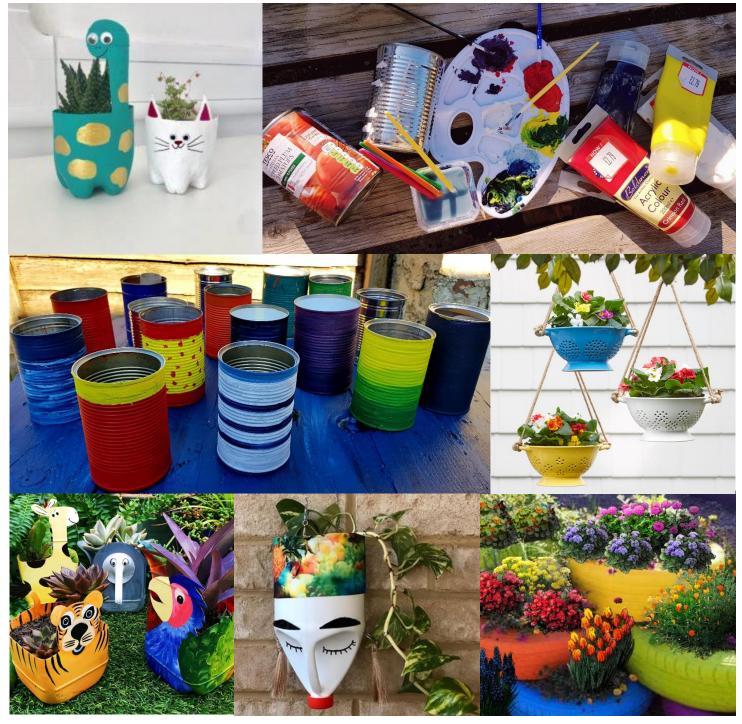

## Planters that pop!

Reduce, Re-use, Recycle... Why not up-cycle instead?

From tin cans to old tyres, cartons to colanders there are so many items that will add a flair to your flowers beds. You can reduce your waste and help those precious pollinators too!

So have a rummage in that recycling and pull out those paints... let's see what marvelous creations you can make!

You will need:

- A grown up to help
- Paints acrylic are best
- Paint brushes
- An item to upcycle
- A little Imagination

**Top Tip!** When painting tin cans, stick a bit of masking tape around the inside of the rim to protect your fingers from any sharp edges.

Working in partnership