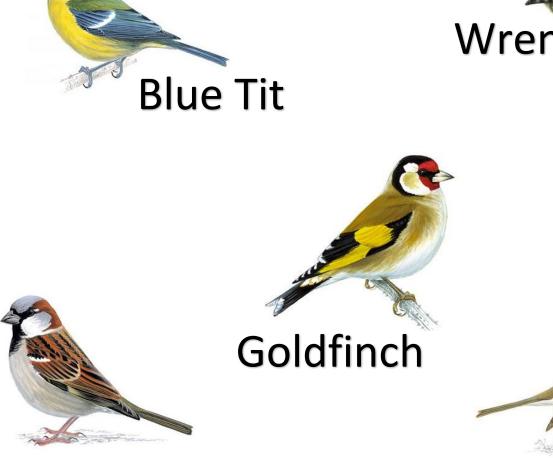

SONG THRUSH
JAY
GREAT TIT
HOUSE SPARROW
ROBIN
CROW
LONGTAILED TIT
MAGPIE
GOLDFINCH
COAL TIT
DUNNOCK
WREN
COLLARED DOVE
STARLING
BLACKBIRD

**House Sparrow** 

Robin

For more bird diet recipes and ideas, visit www.rspb.org.uk